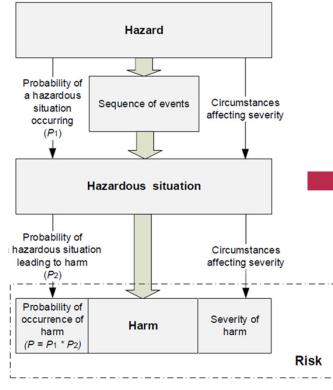

### **ISO 14971 Foundations**

ISO 14971:2019 - Medical Devices - Application of Risk Management to Medical Devices

Pharmaceutical Research & Development