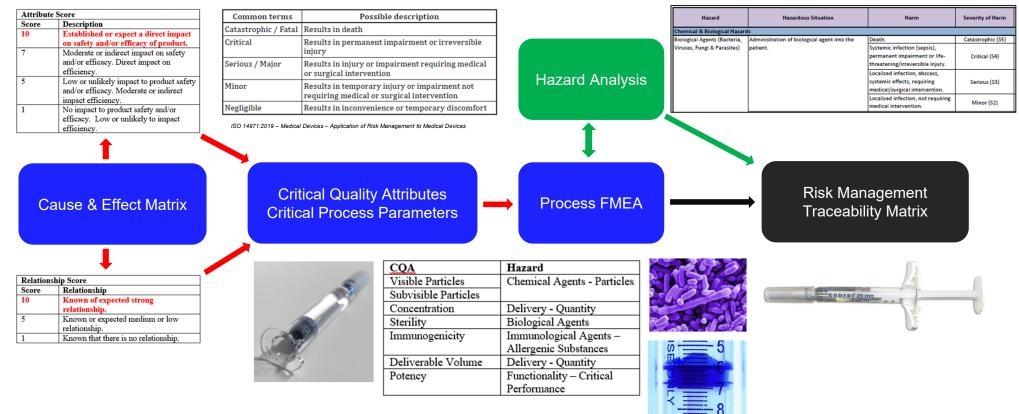

#### Failure Mode Analysis & Risk Analysis Relationship

## **Risk Management Traceability Matrix**