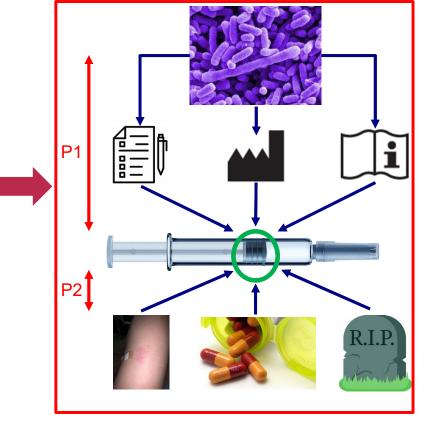

### **ISO 14971 Foundations**

ISO 14971:2019 - Medical Devices - Application of Risk Management to Medical Devices

Pharmaceutical Research & Development