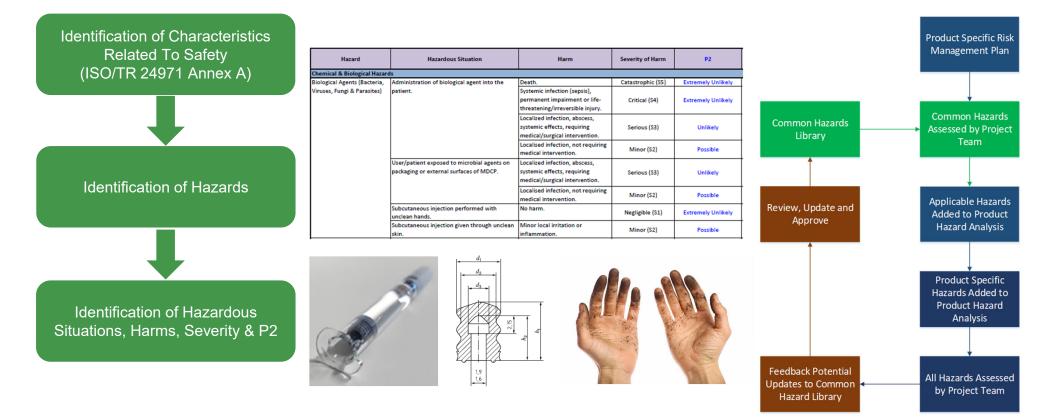

### **ISO 14971 Foundations**

ISO 14971:2019 - Medical Devices - Application of Risk Management to Medical Devices

Pharmaceutical Research & Development