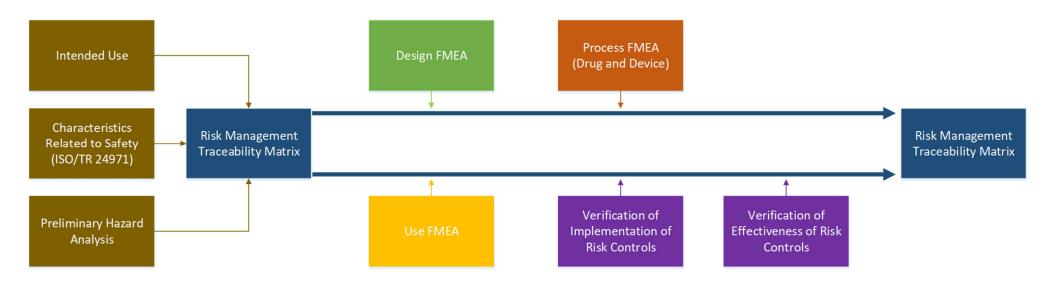

Device Technologies & Their Impact on Quality Systems, Control Strategies & Risk Management

Dr. Rick Wedge Associate Research Fellow 25 Jan 2023



### Contents

- AAMI TR105:2020 Approach
- Current Reality
- ISO 14971 Foundations
- Linking Drug & Device Risk Assessments
- Failure Mode Analysis & Risk Analysis Relationship
- Risk Management Traceability Matrix
- Drug Agnostic Risk Assessments
- Conclusions





#### AAMI TIR105:2020 Approach





### **Current Reality**





### **ISO 14971 Foundations**



ISO 14971:2019 - Medical Devices - Application of Risk Management to Medical Devices



Pharmaceutical Research & Development





#### Linking Drug & Device Risk Assessments





#### Failure Mode Analysis & Risk Analysis Relationship





## **Risk Management Traceability Matrix**





# Drug Agnostic Risk Assessments



- Four different risk management files.
- Risk of inconsistencies between common hazards.
- Burden on time.



Pharmaceutical Research & Development



Common Hazard Library Common Risk Assessments

9



## Drug Agnostic Risk Assessments – Common Hazards





## Conclusions

- AAMI TIR105:2020 provides a good architecture for assessing combination product risk and is device independent.
- Failure of a drug product to meet CQA requirements can be assessed in an ISO 14971 context.
- Approach results in holistic combination product risk assessments with little extra work.
- Drug agnostic risk assessments save time and drive consistency when same platform device utilized over multiple drug products.



#### Thanks

| Doh | orto | Ma | logori |
|-----|---