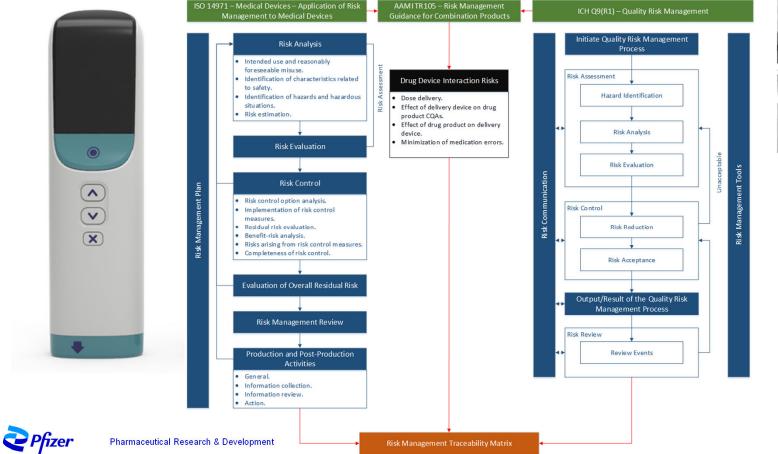

#### AAMI TIR105:2020 Approach

### **ISO 14971 Foundations**

ISO 14971:2019 - Medical Devices - Application of Risk Management to Medical Devices

Pharmaceutical Research & Development