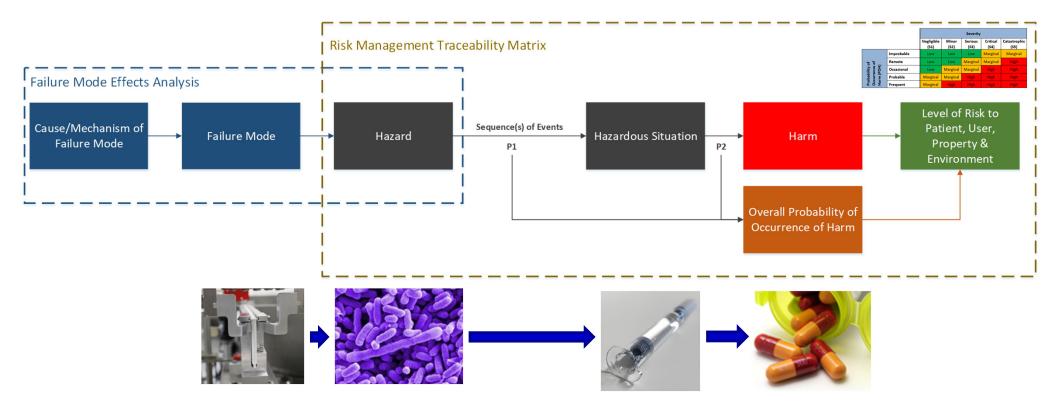

Innovative Drug & Device Technologies & Their Impact on Quality Systems, Control Strategies & Risk Management

Dr. Rick Wedge Associate Research Fellow 25 Jan 2023



### Contents

- AAMI TR105:2020 Approach
- Current Reality
- ISO 14971 Foundations
- Linking Drug & Device Risk Assessments
- Failure Mode Analysis & Risk Analysis Relationship
- Risk Management Traceability Matrix
- Drug Agnostic Risk Assessments
- Conclusions





#### AAMI TIR105:2020 Approach





### **Current Reality**





### **ISO 14971 Foundations**



ISO 14971:2019 - Medical Devices - Application of Risk Management to Medical Devices



Pharmaceutical Research & Development





#### Linking Drug & Device Risk Assessments





#### Failure Mode Analysis & Risk Analysis Relationship





## **Risk Management Traceability Matrix**





# Drug Agnostic Risk Assessments



- Four different risk management files.
- Risk of inconsistencies between common hazards.
- Burden on time.



Pharmaceutical Research & Development



Common Hazard Library Common Risk Assessments

9



## Drug Agnostic Risk Assessments – Common Hazards





## Conclusions

- AAMI TIR105:2020 provides a good architecture for assessing combination product risk and is device independent.
- Failure of a drug product to meet CQA requirements can be assessed in an ISO 14971 context.
- Approach results in holistic combination product risk assessments with little extra work.
- Drug agnostic risk assessments save time and drive consistency when same platform device utilized over multiple drug products.



####