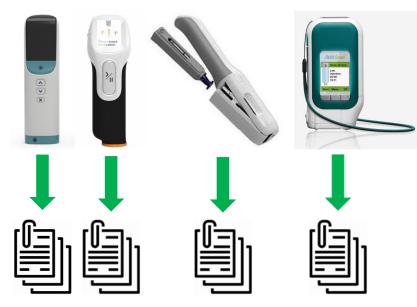

# Drug Agnostic Risk Assessments

- Four different risk management files.
- Risk of inconsistencies between common hazards.
- Burden on time.

Pharmaceutical Research & Development

Common Hazard Library Common Risk Assessments