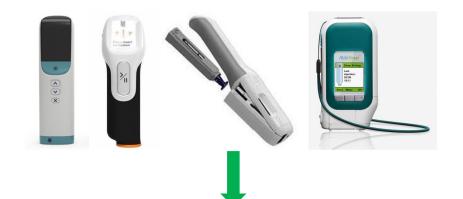

# Drug Agnostic Risk Assessments

- Four different risk management files.
- Risk of inconsistencies between common hazards.
- Burden on time.

Pharmaceutical Research & Development

Common Hazard Library Common Risk Assessments