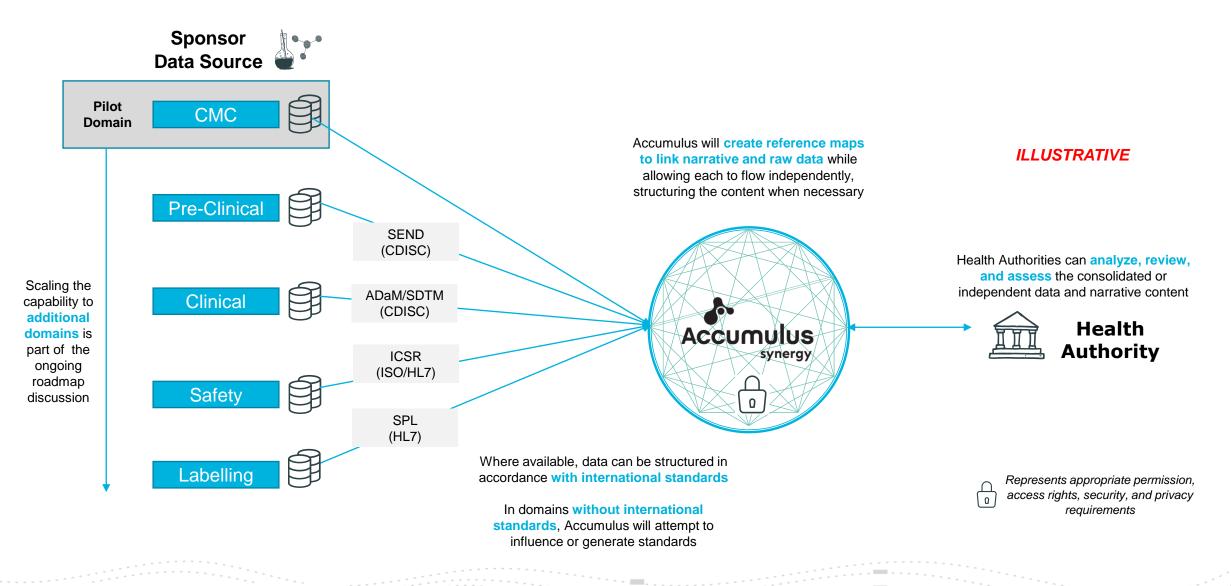

## The Data Exchange Solution will Support CMC Data as it's First Data Domain, with a Strong Roadmap to Add Additional Data Sources

2021 ACCUMULUS SYNERGY. CONFIDENTIAL INFORMATION.