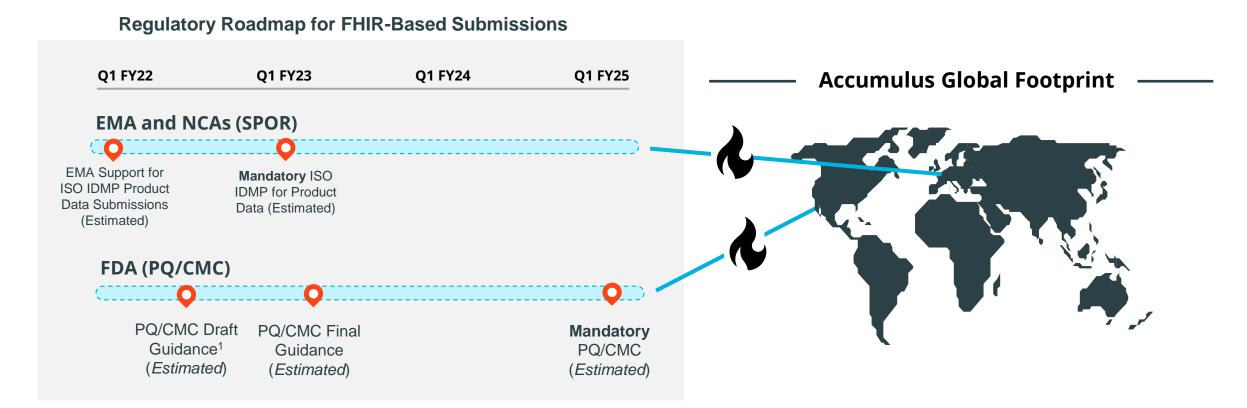

Regulators recognize the need for the industry to move towards interoperable, structured data exchange, and are taking initial steps towards implementation

1 https://www.fda.gov/media/147696/download