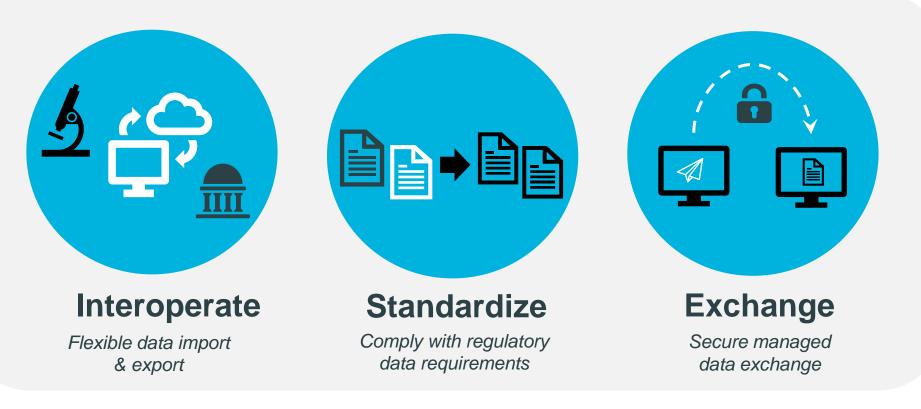

#### We will bring safe and effective medicines to patients faster and more efficiently by reimaging regulatory information exchange

To achieve our vision, we will focus on delivering a cloud platform that allows for exchange of structured data in alignment with changing regulatory needs. The platform will allow customers to:

- Store validated regulatory data in a common format
- Automatically map terminology across jurisdictions
- Construct templated filings from common data
- Exchange structured filings with global regulators
- Flexibly import/export data through key integrations