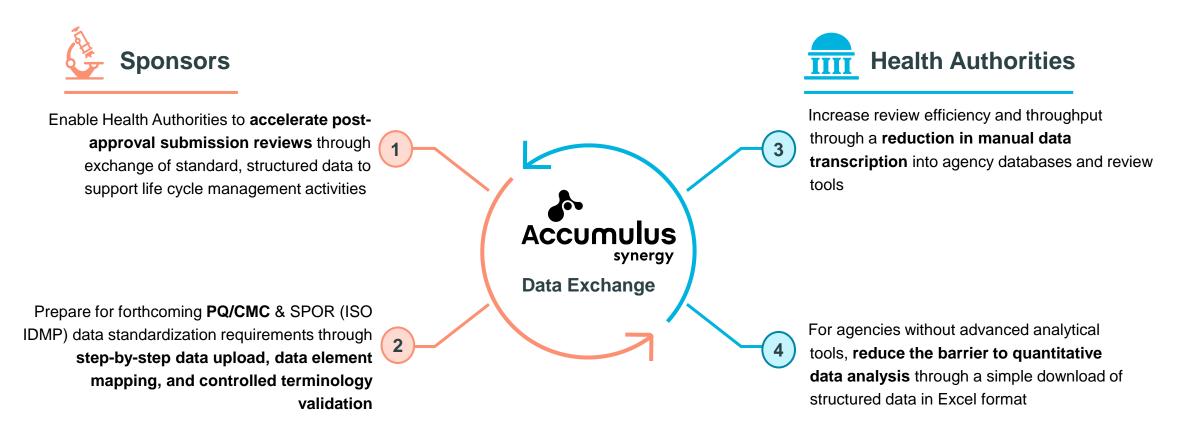

The First Offering for Data Exchange Looks to Provide Value to Both Sides of the Regulatory Information Exchange Paradigm through a Common Data Platform

#### Key Value Propositions

Data Exchange provides a unified platform for flexible, standardized data exchange to enhance regulatory agility and efficiency