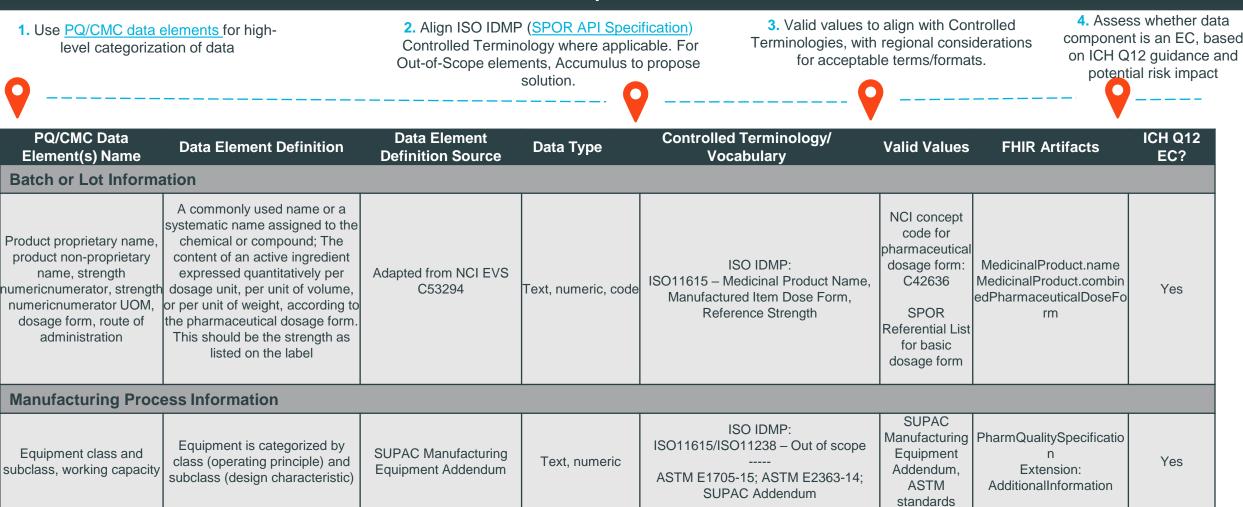

# Accumulus Will Utilize Module 3 Data Mapping to Provide Structure and Standardization for CMC Data Requirements

Accumulus

synergy

Data Element Mapping moves us closer to a structured and standardized filing enabling us to leverage technology and automation