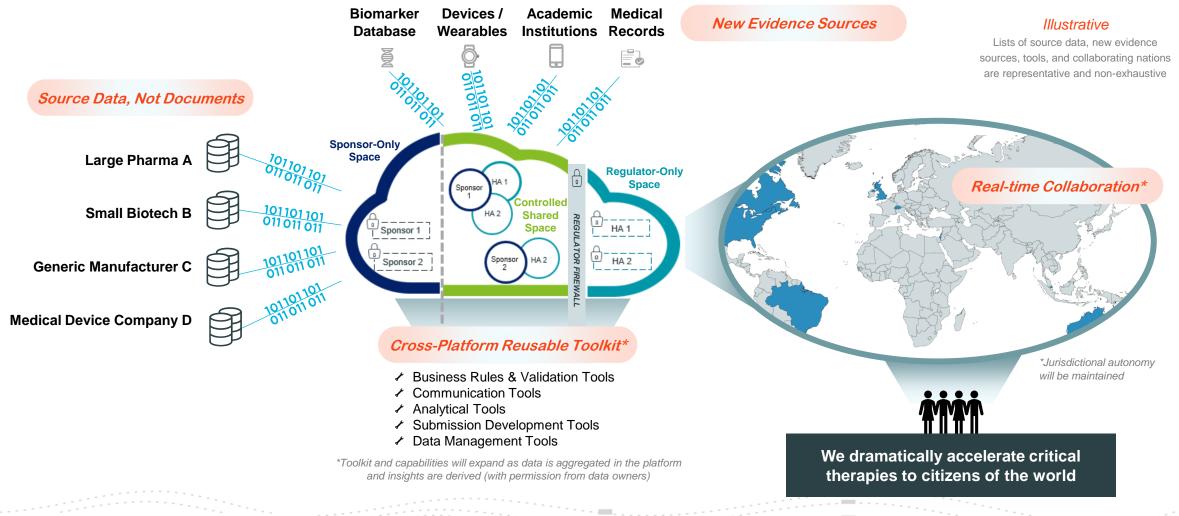

#### Our Collective Future State Platform Vision

A reimagined information exchange between stakeholders in the healthcare ecosystem can streamline the regulatory lifecycle and facilitate real-time, simultaneous, and global submissions, reviews, and assessments of therapies

### Accumulus Platform Vision

Accumulus provides a managed platform for sponsors and regulators to securely exchange and collaborate on structured regulatory information

©2021 ACCUMULUS SYNERGY. CONFIDENTIAL INFORMATION.