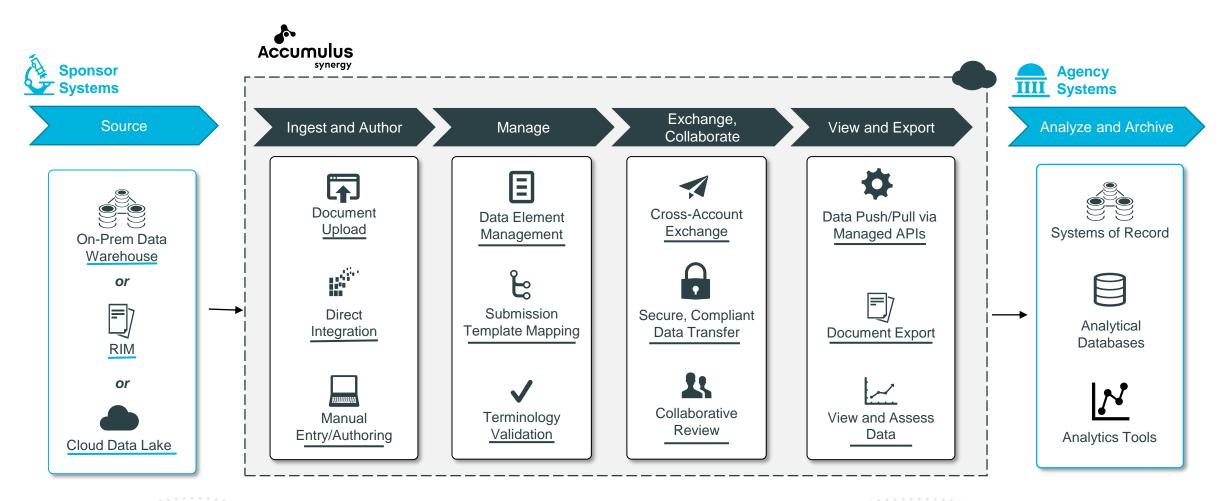

### Accumulus Platform Vision

Accumulus provides a managed platform for sponsors and regulators to securely exchange and collaborate on structured regulatory information

©2021 ACCUMULUS SYNERGY. CONFIDENTIAL INFORMATION.

Through Standard Data Structures, the Platform Allows Sponsors and Agencies to Communicate in a Common Language

Accumulus

synergy

©2021 ACCUMULUS SYNERGY. CONFIDENTIAL INFORMATION.