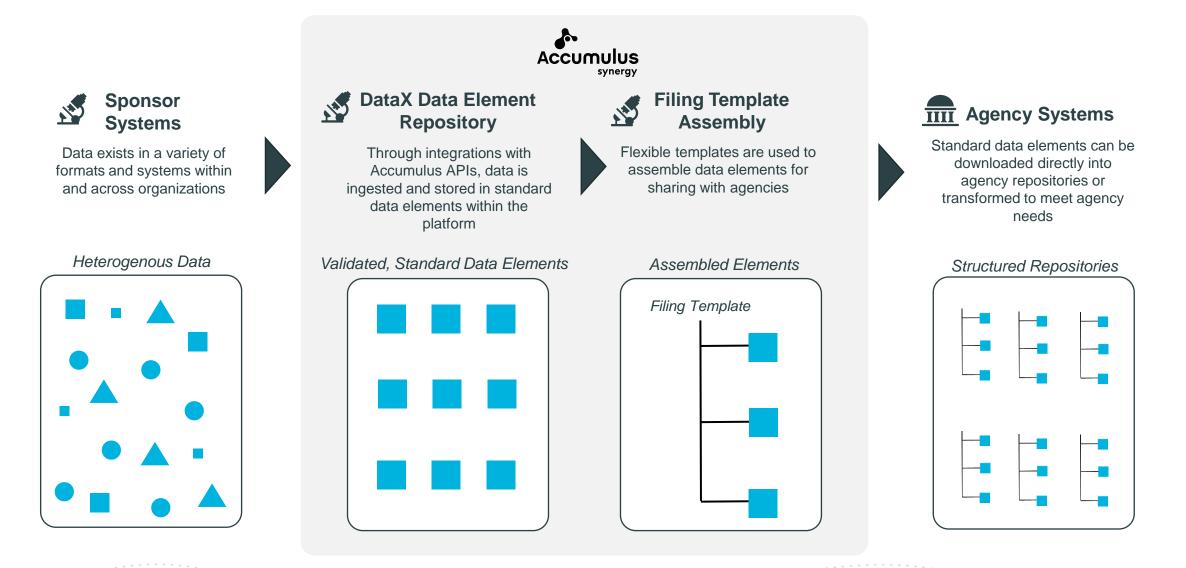

Through Standard Data Structures, the Platform Allows Sponsors and Agencies to Communicate in a Common Language

Accumulus

synergy

©2021 ACCUMULUS SYNERGY. CONFIDENTIAL INFORMATION.

## DataX Supports Visualization of Data, Narrative, and Graphical Content in a "Single Pane of Glass"