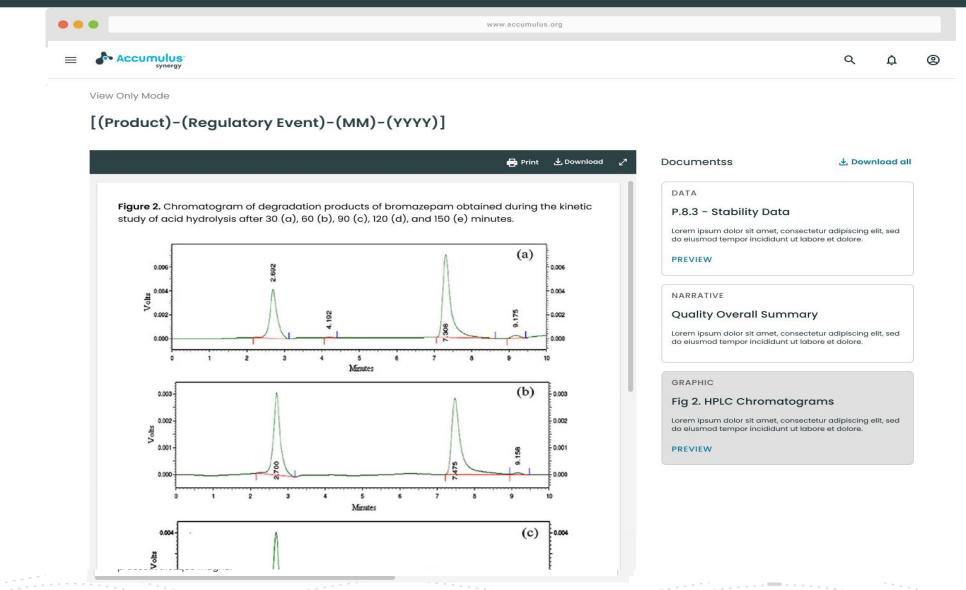

## DataX Supports Visualization of Data, Narrative, and Graphical Content in a "Single Pane of Glass"