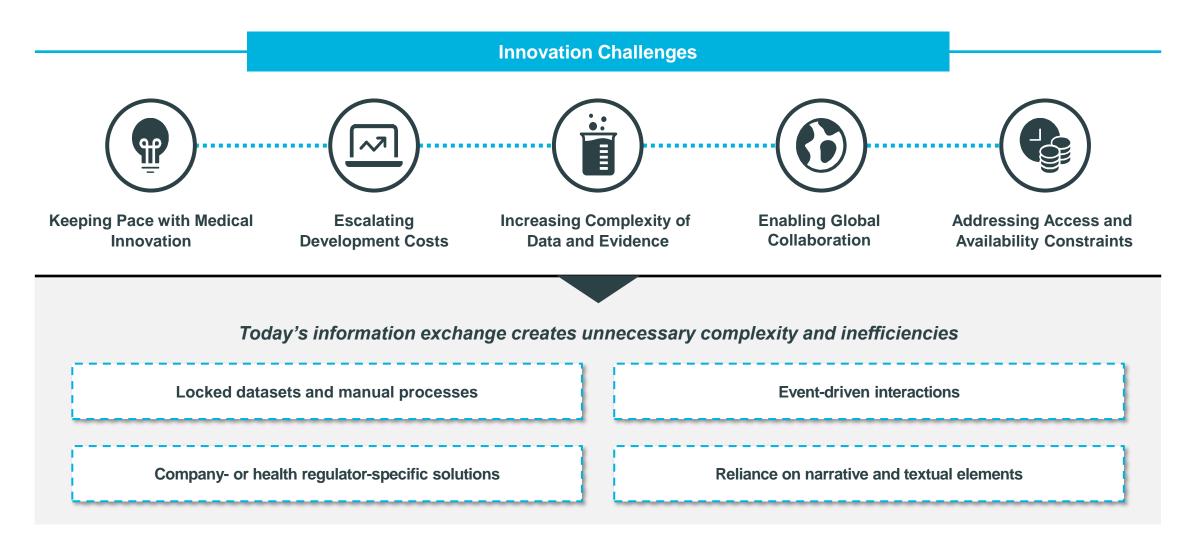

Regulators recognize the need for the industry to move towards interoperable, structured data exchange, and are taking initial steps towards implementation

1 https://www.fda.gov/media/147696/download