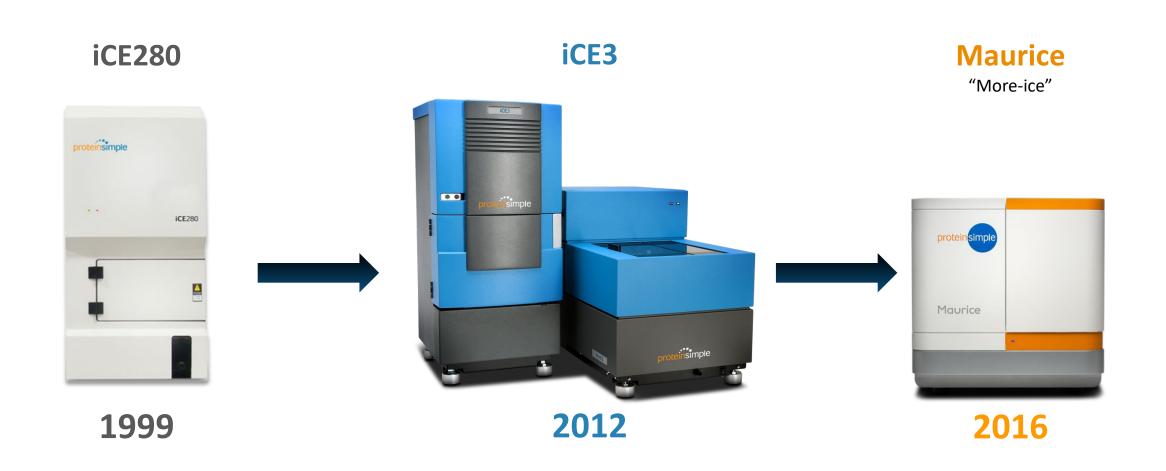

#### The Maurice world, post 2016

- Empower driver to increase data integrity
- Empower qualification for regulated labs
- New CE-SDS Plus cartridge with superior performance
- 458 filter for DAR application
- Turbo cart
- Multiple publications