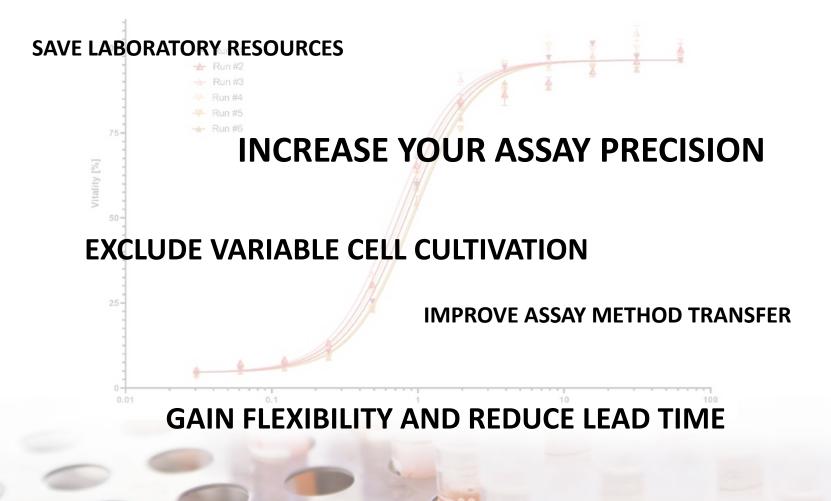

## **Assay Ready Cells**

### always ready, always performing !

## **Assay Ready Cells**

tailored to meet your assay specifications

- Optimized freezing protocols for different cell types.
- Assay Ready Cell banks of up to 1.000 vials.
- Custom aliquots sizes up to 100 million cells/vial.
- GMP-qualified documentation.
- Guaranteed functional assay performance.