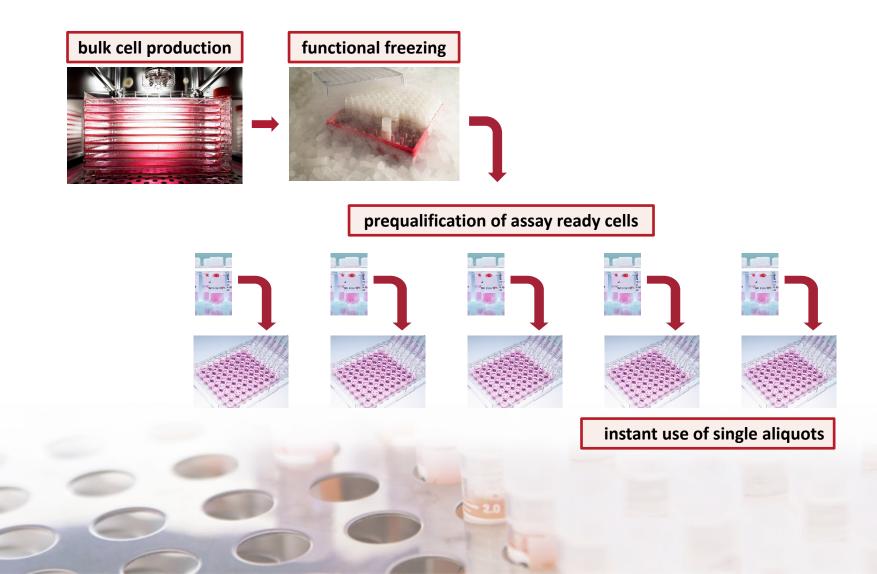

## **Assay Ready Cells**

### prequalified aliquots of frozen cells

## **Assay Ready Cells**

tailored to meet your assay specifications

- Optimized freezing protocols for different cell types.
- Assay Ready Cell banks of up to 1.000 vials.
- Custom aliquots sizes up to 100 million cells/vial.
- GMP-qualified documentation.
- Guaranteed functional assay performance.