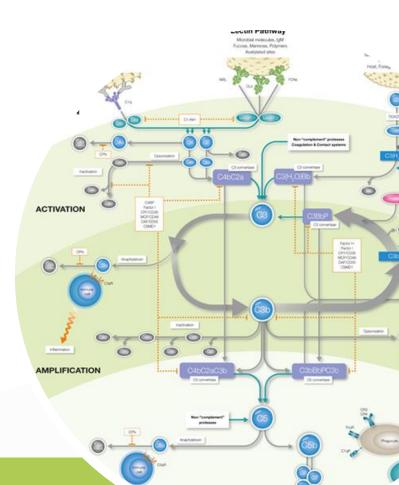

# **COMPLEMENT SYSTEM SOLUTION**

## Assessing the Innate Immune System

#### WHAT IT'S USED FOR

Used by pharma companies, CROs and clinical laboratories. Applications both within drug development and diagnostics

- Diagnosis of complement deficiencies or over-activation
- Drug candidate screening
- Drug safety assessments
- Assessment of potency (lot release)
- Monitoring of biomarkers in clinical trials

#### WHAT IT IS

Functional assessment assays for all three pathways along with select activity markers in a simple and accurate ELISA format

- Reduced hands-on-time
- Suitable for safety testing
- Higher assay robustness

# **COMPLEMENT SYSTEM SOLUTIONS**

Our Complement, functional, and biomarker assays are used in drug development and for diagnostics alike; well established and innovative.