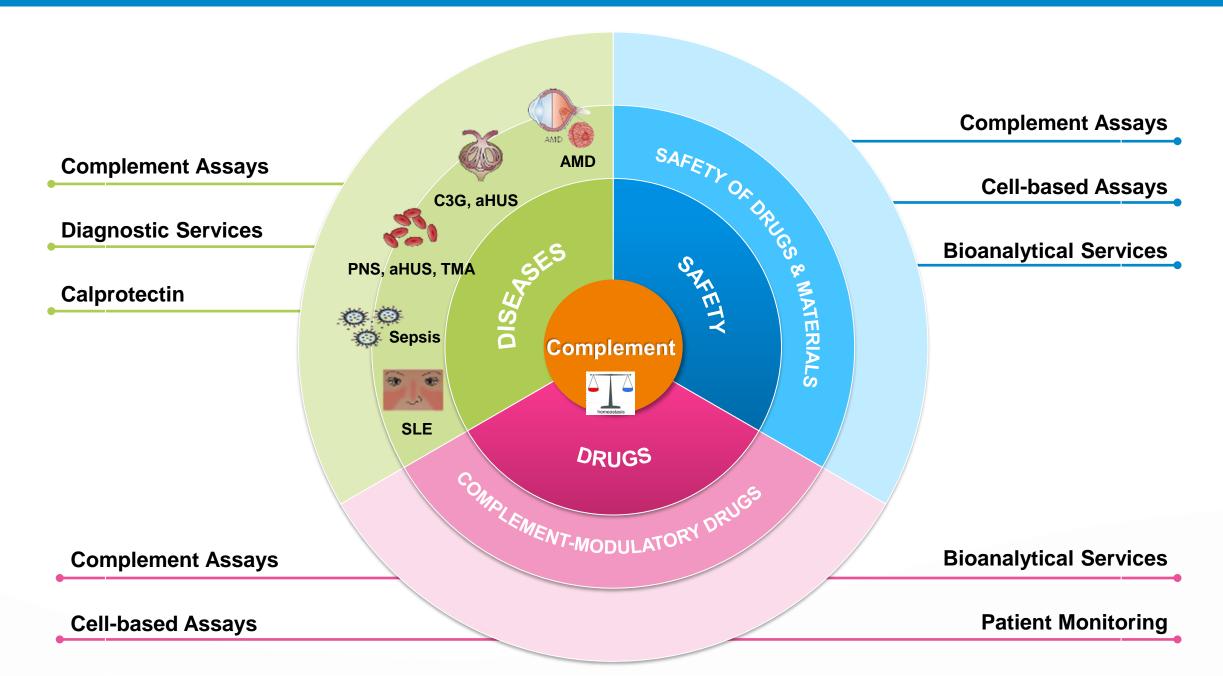

# **COMPLEMENT SYSTEM SOLUTION**

## Assessing the Innate Immune System

#### WHAT IT'S USED FOR

Used by pharma companies, CROs and clinical laboratories. Applications both within drug development and diagnostics

- Diagnosis of complement deficiencies or over-activation
- Drug candidate screening
- Drug safety assessments
- Assessment of potency (lot release)
- Monitoring of biomarkers in clinical trials

#### WHAT IT IS

Functional assessment assays for all three pathways along with select activity markers in a simple and accurate ELISA format

- Reduced hands-on-time
- Suitable for safety testing
- Higher assay robustness

# **COMPLEMENT SYSTEM SOLUTIONS**

Our Complement, functional, and biomarker assays are used in drug development and for diagnostics alike; well established and innovative.