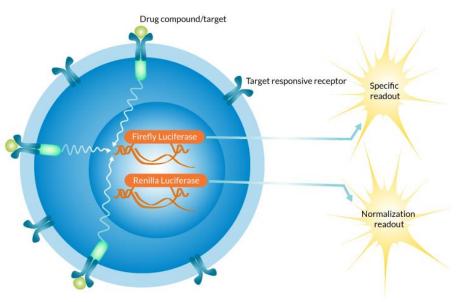

# *iLITE®* CELL-BASED SOLUTIONS

## Enabling Efficient Drug Development

#### WHAT IT IS

Cell-based reporter gene assay technology

- Robust Assay Ready Format
- Unique Normalization Gene
- Unrivalled Sensitivity and Specificity
- Great reproducibility and accuracy

#### WHAT IT'S USED FOR

Used by pharma companies, CROs and clinical laboratories. Applications both within drug development and patient monitoring

- Drug candidate screening
- Assessment of drug potency (lot release)
- Detection of neutralizing antibodies (NAbs)
- Therapeutic drug monitoring in patients