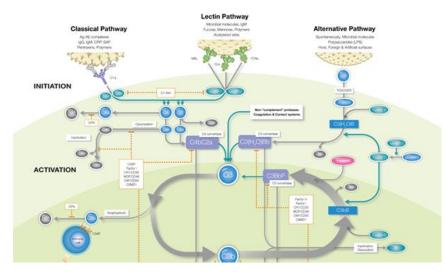

# **COMPLEMENT SYSTEM SOLUTION**

## Assessing the Innate Immune System

#### WHAT IT'S USED FOR

Used by pharma companies, CROs and clinical laboratories. Applications both within drug development and diagnostics

- Diagnosis of complement deficiencies or over-activation
- Drug candidate screening
- Drug safety assessments
- Assessment of potency (lot release)
- Monitoring of biomarkers in clinical trials

#### WHAT IT IS

Functional assessment assays for all three pathways along with select activity markers in a simple and accurate ELISA format

- Reduced hands-on-time
- Suitable for safety testing
- Higher assay robustness

# **COMPLEMENT SYSTEM SOLUTIONS**

Our Complement, functional, and biomarker assays are used in drug development and for diagnostics alike; well established and innovative.