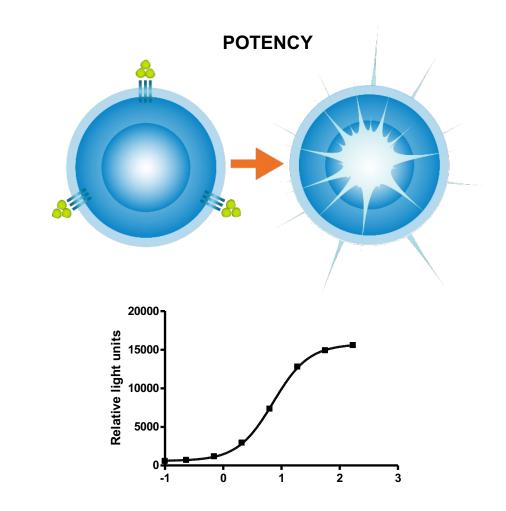

### **POTENCY APPLICATION**

- A potency assay shall represent the product's mechanism of action (i.e., relevant therapeutic activity or intended biological effect)
- Concentration and functionally of the drug can be determine in a dose – response curve, where the amount of light generated is directly correlated o the potency/efficacy and concertation of the drug