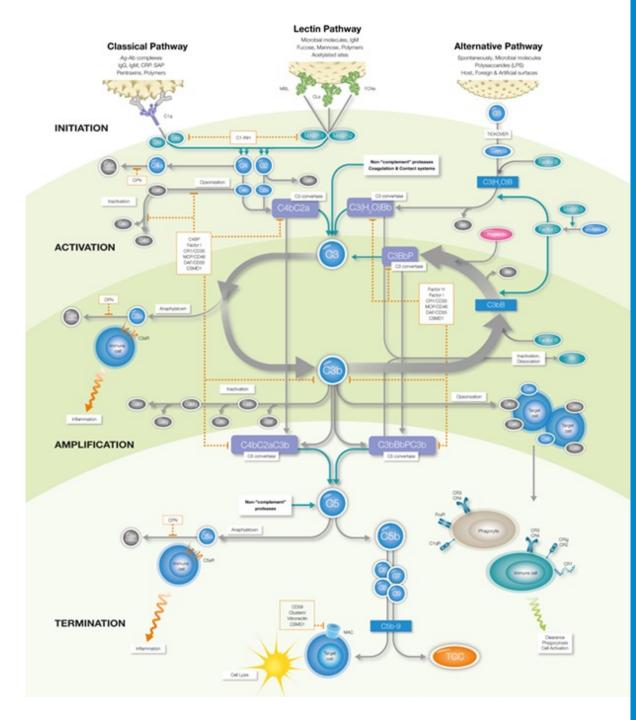

### **COMPLEMENT SYSTEM**

### **HOW TO MEASURE COMPLEMENT**

- As single components
  - C1q, C3, C4, C5a
  - Factor H, TCC etc.
- As functional assessment
  - Classical pathway
  - Alternative pathway
  - Lectin pathway
- With different techniques
  - Immune complexes (turbidimetry, nephelometry, radial immunodiffusion)
  - Bioassay (hemolytic tests with erythrocytes): CH50, CH100, AH50
  - Immunoassay (ELISA)