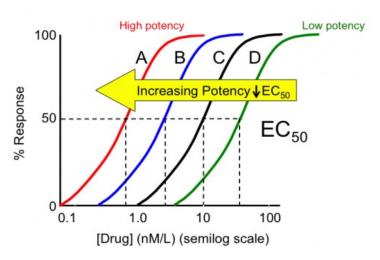

### **POTENCY APPLICATION**

- A potency assay shall represent the product's mechanism of action (i.e., relevant therapeutic activity or intended biological effect)
- Concentration and functionally of the drug can be determine in a dose – response curve, where the amount of light generated is directly correlated o the potency/efficacy and concertation of the drug