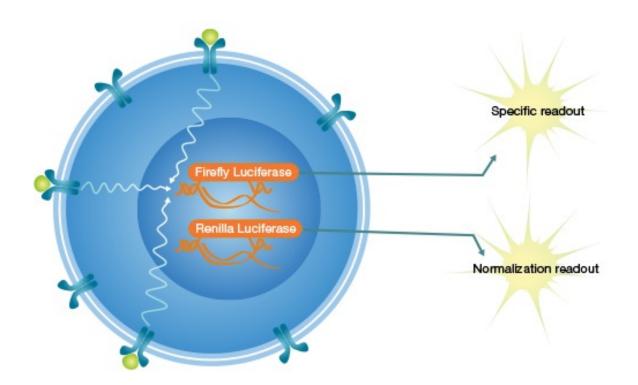

# **FUNCTIONAL CELL-BASED BIOASSAYS**

If it binds, it shines!

### **FEATURES & BENEFITS**

The special features of the patented *iLite*® technology are:

- **Highly specific** reporter gene cell lines
- Very sensitive cell line responses with large assay windows (>10 fold inductions)
- Normalization gene, which eliminates unwanted matrix effects
- Due to format Assay Ready Cells ready-to-use from the freezer, benefits like:
  - No culturing of cells
  - High reproducibility
  - Assays within a workday