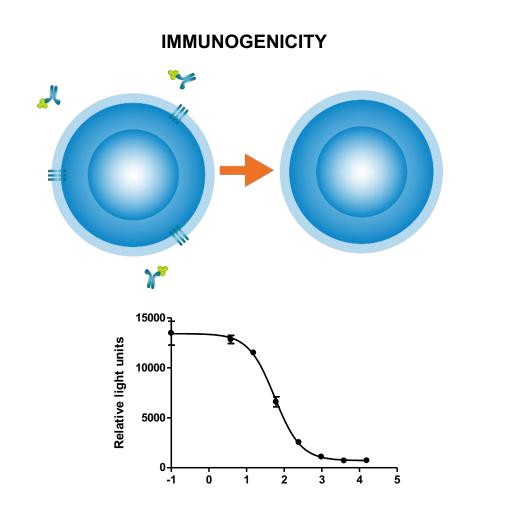

## **WHAT WE OFFER**

- Assay feasibility, development and validation
- Immunogenicity Testing
   Detection and confirmation of ADAs and NAbs
- Pharmacokinetics (PK) & Pharmacodynamics (PD)
   Expertise in bioanalysis of large molecules
- Toxicokinetics (TK) testing
   Assessment and characterization of biologic safety of large molecules
- Biomarker testing
   Over 250 immunology markers at your service
- Potency Testing
   Determinate the functional activity of your drug molecule
- Consultancy Services
   Optimize your study's assay strategy and improve submission success